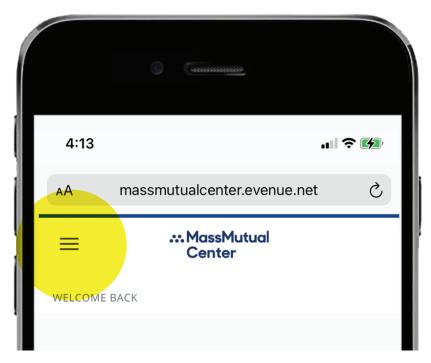

#### STEP 2

MOBILE USERS: AFTER YOU HAVE RESET YOUR PASS-WORD AND SUCCESSFULLY SIGNED INTO YOUR ACCOUNT, USE THE MENU ICON IN THE TOP LEFT CORNER TO ACCESS YOUR ACCOUNT INFORMATION.

DESKTOP USERS: AFTER YOU HAVE RESET YOUR
PASSWORD AND SUCCESSFULLY SIGNED INTO YOUR
ACCOUNT, YOU WILL BE ABLE TO VIEW
AND EDIT YOUR PROFILE INFORMATION FROM YOUR
ACCOUNT PAGE.
YOU MAY DISREGARD THE FOLLOWING STEPS.