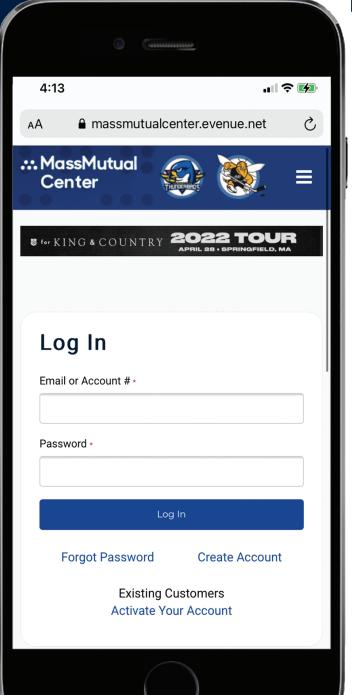

## DIGITAL TICKET Login

PLEASE USE MASSMUTUALCENTER.COM/MYACCOUNT
TO ACCESS THE LOGIN SCREEN.

### STEP 1

WHEN YOU ARRIVE AT THE LOGIN SCREEN, YOU WILL
NEED TO RESET YOUR PASSWORD. CLICK THE "FORGOT
PASSWORD" LINK AND FOLLOW THE ON-SCREEN
INSTRUCTIONS. YOU WILL RECEIVE AN EMAIL WITH A
UNIQUE, TEMPORARY PASSWORD THAT WILL
AUTOMATICALLY PROMPT YOU TO SET YOUR OWN
SECURE PASSWORD.