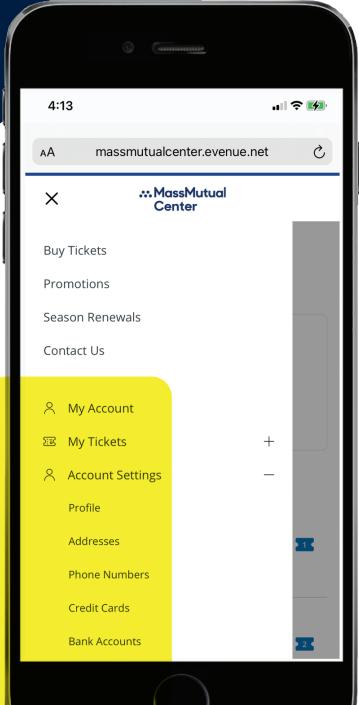

#### STEP 3

A SIDE MENU WILL OPEN; PLEASE SELECT
"VIEW ACCOUNT & SETTINGS"

FROM HERE, PLEASE UPDATE YOUR ADDRESS, PHONE NUMBER, AND/OR BILLING INFORMATION IF YOU HAVE HAD ANY RECENT CHANGES.

AND THAT'S IT! YOU ARE NOW LOGGED IN TO YOUR ACCOUNT AND READY TO START USING DIGITAL TICKETS.