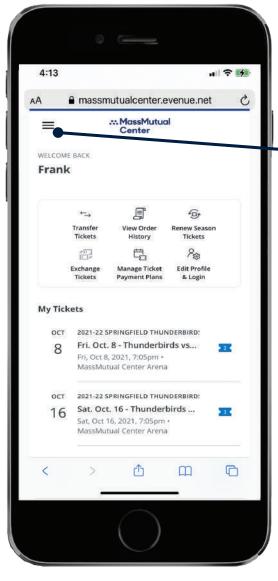

### WWW.MASSMUTUALCENTER.COM/MYACCOUNT

Log in to your ACCOUNT

Visit

ACCESS THE MAIN MENU Here or manage your Tickets by selecting a game from the list.

ARE YOU ATTENDING THE Game? Add the tickets to your mobile wallet.

NOT ATTENDING THE GAME? Select the 'transfer' Option.

ATTENTION: Your "Springfield thunderbirds account" has been Already created for you. If you are having trouble Logging IN, please select 'forgot password' or contact the t-birds front office For Assistance

DONE! FROM HERE YOU CAN UPDATE YOUR CONTACT INFO & ACCOUNT SETTINGS, AS WELL AS TRANSFER AND ADD TICKETS TO YOUR MOBILE WALLET!