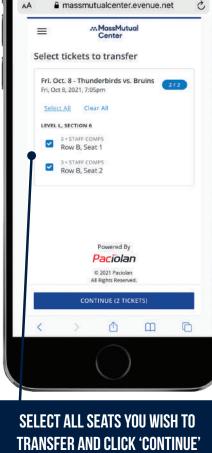

#### How to Transfer a TICKET LOG IN TO YOUR ACCOUNT AT WWW.MASSMUTUALCENTER.COM/MYACCOUNT USING YOUR E-MAIL AND PASSWORD

| 4:13     |                                                                   |                                                                 |                         | ? ₩ |   |
|----------|-------------------------------------------------------------------|-----------------------------------------------------------------|-------------------------|-----|---|
| A        | a massn                                                           | nutualcenter.e                                                  | evenue.net              | S   |   |
| ≡        |                                                                   | MassMutua<br>Center                                             | al.                     |     |   |
| WELCOM   | IE BACK                                                           |                                                                 |                         |     |   |
| Frank    | ĸ                                                                 |                                                                 |                         |     | L |
|          |                                                                   | ē                                                               | 0                       |     | L |
|          | ←→<br>Transfer<br>Tickets                                         | View Order<br>History                                           | Renew Season<br>Tickets |     | L |
|          | *513*                                                             | t <u>s</u>                                                      | 200                     |     |   |
|          | Exchange<br>Tickets                                               | Manage Ticket<br>Payment Plans                                  | Edit Profile<br>& Login |     |   |
| My Tic   | kets                                                              |                                                                 |                         |     |   |
|          |                                                                   |                                                                 | 0.555155                |     |   |
| ост<br>8 | 2021-22 SPRINGFIELD THUNDERBIRD:<br>Fri. Oct. 8 - Thunderbirds vs |                                                                 |                         |     |   |
| ٩Ť       |                                                                   | 8, 2021, 7:05pm •<br>tual Center Arena                          | 1                       |     |   |
| OCT      | 2021-22 5                                                         | SPRINGFIELD THUM                                                | NDERBIRD:               |     |   |
| 16       | Sat, Oct                                                          | <b>t. 16 - Thunder</b><br>16, 2021, 7:05pm<br>tual Center Arena | •                       | X   |   |
| <        | >                                                                 | ≏                                                               | ш                       | Ō   |   |
|          | Se.                                                               |                                                                 | 142                     |     |   |
|          |                                                                   |                                                                 |                         |     |   |