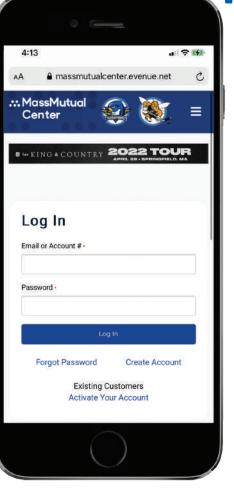

### WWW.MASSMUTUALCENTER.COM/MYACCOUNT

Log in to your ACCOUNT

Visit

ACCESS THE MAIN MENU Here or manage your Tickets by selecting a game from the list.

ARE YOU ATTENDING THE Game? Add the tickets to your mobile wallet.

NOT ATTENDING THE GAME? Select the 'transfer' Option.

ATTENTION: Your "Springfield thunderbirds account" has been Already created for you. If you are having trouble Logging IN, please select 'forgot password' or contact the t-birds front office For Assistance