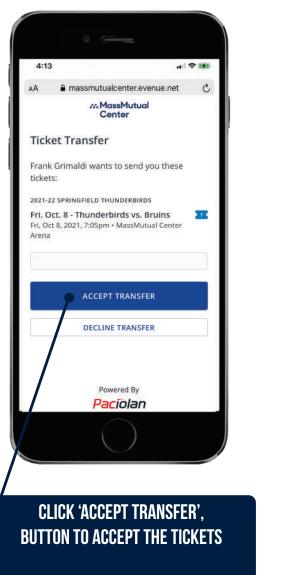

#### How to Accept a TRANSFERRED TICKET

YOU WILL RECEIVE A TEXT OR E-MAIL SAYING SOMEONE IS SENDING YOU TICKETS
LOG IN TO YOUR MASSMUTUALCENTER.COM/MYACCOUNT USING YOUR E-MAIL ADDRESS AND PASSWORD

PRIOR TO THE EVENT, ADD Your Ticket(s) to your Apple Wallet or google pay wallet