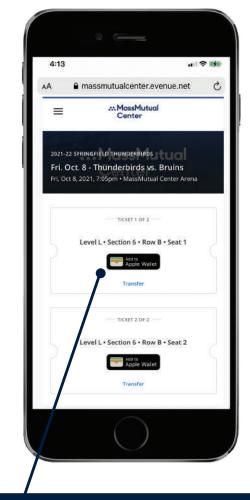

DONE! YOUR TICKETS (AS THE RECIPIENT) ARE NOW VISIBLE IN YOUR APPLE WALLET OR GOOGLE PAY WALLET. The sender's account page will now show that the tickets have been accepted.

### **IPHONE USERS** PLEASE DOWNLOAD YOUR TICKETS TO YOUR APPLE WALLET

STEP 1: PRIOR TO THE EVENT, Add your ticket(s) to your mobile Wallet by clicking the 'Add to Apple Wallet' button

STEP 2: AT THE ENTRANCE, OPEN Your mobile wallet and present Your ticket to the attendant By Holding Your Phone close to The scanner