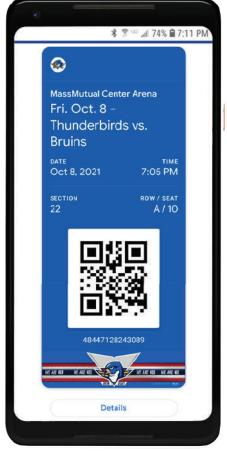

## ANDROID USERS PLEASE Download your tickets to your google pay wallet

STEP 1: PRIOR TO THE EVENT, Add your ticket(s) to your mobile Wallet by clicking the 'Add to Google Pay Wallet' Button

STEP 2: AT THE ENTRANCE, OPEN Your Mobile Wallet and Present Your Ticket to the Attendant By Holding Your Phone Close to The Scanner

IF YOU HAVE MULTIPLE TICKETS FOR THE EVENT, Swipe left or right to view each ticket.