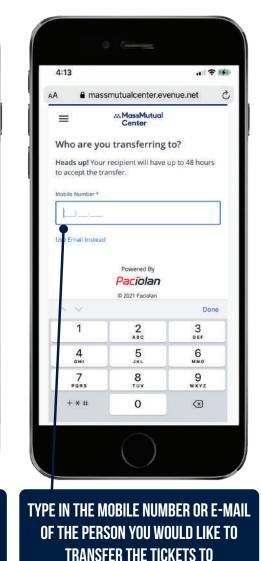

4:13

4:13 AA massmutualcenter.evenue.net C .... MassMutual  $\equiv$ Center **Review Transfer** SUMMARY Show Details To: (413) 739-4625 Change 2021-22 SPRINGFIELD THUNDERBIRDS Fri. Oct. 8 - Thunderbirds vs. Bruins 2. Fri, Oct 8, 2021, 7:05pm Powered By Paciolan @ 2021 Pacielan All Rights Reserved Site Security Privacy Policy TRANSFER 2 TICKETS C ŵ m

REVIEW TRANSFER AND CLICK 'TRANSFER TICKETS' TO COMPLETE THE TRANSACTION

DONE! THE RECIPIENT RECEIVES A TEXT NOTIFICATION OR E-MAIL WITH A LINK TO DOWNLOAD THE TICKETS. Your account page (as the sender) will show the tickets have been transferred and are awaiting acceptance.