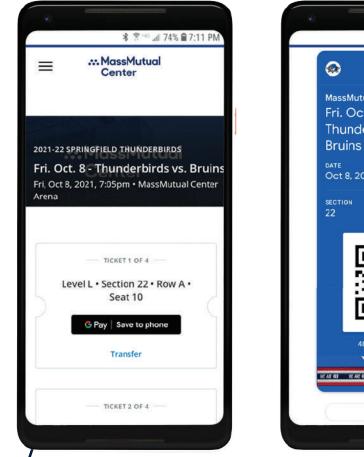

### WWW.MASSMUTUALCENTER.COM/MYACCOUNT

Log in to your ACCOUNT

Visit

ACCESS THE MAIN MENU Here or manage your Tickets by selecting a game from the list.

ARE YOU ATTENDING THE Game? Add the tickets to your mobile wallet.

NOT ATTENDING THE GAME? Select the 'transfer' Option.

ATTENTION: Your "Springfield thunderbirds account" has been Already created for you. If you are having trouble Logging IN, please select 'forgot password' or contact the t-birds front office For Assistance

DONE! FROM HERE YOU CAN UPDATE YOUR CONTACT INFO & ACCOUNT SETTINGS, AS WELL AS TRANSFER AND ADD TICKETS TO YOUR MOBILE WALLET!