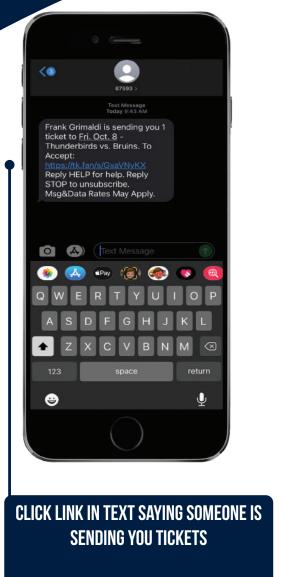

#### How to Accept a TRANSFERRED TICKET

YOU WILL RECEIVE A TEXT OR E-MAIL SAYING SOMEONE IS SENDING YOU TICKETS
LOG IN TO YOUR MASSMUTUALCENTER.COM/MYACCOUNT USING YOUR E-MAIL ADDRESS AND PASSWORD

PRIOR TO THE EVENT, ADD Your Ticket(s) to your Apple Wallet or google pay wallet